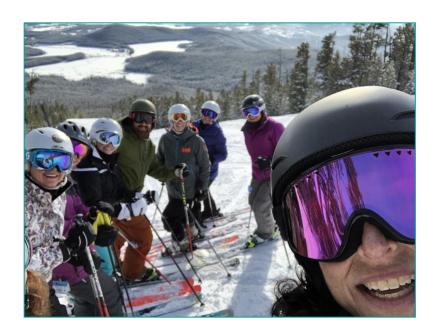

## **3 EVENTS. 3 DAYS.** MARCH 5, 6, 7 **YOUR TURN SKI CLINICS WITH LISA BALLARD**

Discovery Ski Area, Montana

Ski better than you ever thought you could and have a great time doing it!

Wednesday, March 5, 2025 - Women ski clinic.

## TO REGISTER, CLICK HERE.

Thank you YOUR TURN sponsors!

**Fantastic skiing!** 

Instruction from a world champ (and other top pros)!

**Camaraderie!** 

Video Analysis, demos, door prizes...

It's YOUR TURN to have a great day on the slopes (and off them, too)!